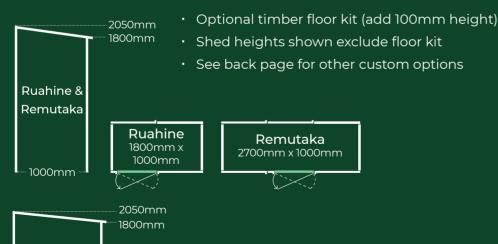

Haast 4500mm x 1900mm

Dunstan 2700mm x 2800mm Paxii

- · Option to increase the wall stud height to 1980mm
- Optional addition of Lean to or Gable end verandah (applies to gable roof sheds only)
- · Optional timber floor kit (add 100mm height)
- · Shed heights shown exclude a floor kit
- · See back page for other custom options

#### 5 Models

- · Optional timber floor kit (add 100mm height)
- · Shed heights shown exclude a floor kit
- · See back page for other custom options

Pinehaven Taupo Shed With optional floor kit and locking handle