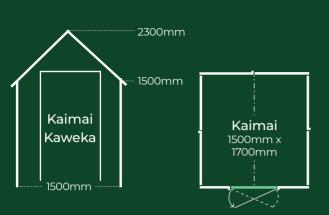

#### 2 Models

- · Optional timber floor kit available (add 100mm to height)
- · Shed heights shown exclude a floor kit
- · See back page for other custom options

Pinehaven Kaimai with floor kit