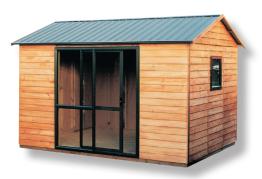

#### 4 Models

- · Perfect for a small home office, studio or sleepout
- Aluminium ranch slider and opening window with reveals.
- Optional 'residential style' floor kit including aluminium insulation foil. This will add 195mm to overall height
- · Building paper in roof is standard
- · Fire rated building paper in wall panels
- · See back page for other custom options