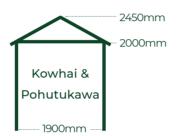

### PINEHAVEN GABLE ROOF SHEDS

6 Models

St Arnaud -- 1800mm x 1900mm

**(** 

.... Craigieburn 2700mm x 1900mm Ben McLeod -----3600mm x 1900mm

Fixed window

St Arnaud, Craigieburn, Ben McLeod & Haast

- 1900mm

#### 5 Models

- Optional combination of full weatherboard wall panels and wall panels with glass windows
- Aluminium fixed windows with colonial bars are a standard feature, including door
- Optional upgrade of window from fixed to opening
- Standard wall height of 2000mm high
- Locking handle included
- Building paper under the roof is standard
- Fire rated paper in the walls is standard
- Optional timber floor kit will add 100mm to overall height