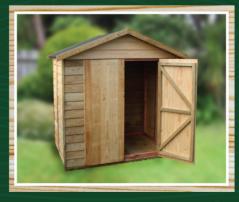

#### **PINEHAVEN GAZEBOS**

3 Models - treated pine trellis or weatherboard sides

- Change gazebo wall panels to full height trellis or weatherboard
- · Cedar weatherboard roof panels

- Timber base plate to anchor the gazebo (included as standard)
- · Seating bays included as standard
- · Optional timber floor kit and extra seating

2 seating bays as standard

2 seating bays as standard

All measurements shown for Pinehaven Gazebos are base sizes, allow 120mm to each side for roof overhang. Heights shown exclude timber floor kit. Timber floor kit will add 100mm to the overall height of the gazebo.

Pinehaven Wainui Trellis Gazebo