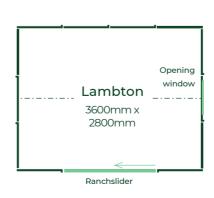

hmond 2700mm x 1500mm

**Lyell** 3600mm x 1500mm



## PINEHAVEN OFFICE / STUDIO

#### 4 Models

- · Perfect for a small home office, studio or sleepout
- Aluminium ranch slider and opening window with reveals.
- Optional 'residential style' floor kit including aluminium insulation foil. This will add 195mm to overall height
- · Building paper in roof is standard
- · Fire rated building paper in wall panels
- · See back page for other custom options

#### Pinehaven Wakatipu Contemporary Studio

2 Bay Ranch slider, Karaka roofing and joinery







Pinehaven Willis with optional 'residential style' floor kit

**(** 





**(** 



Pinehaven Featherston With optional timber floor kit and with Grey Friars aluminium joinery







Pinehaven Lambton with optional 'residential style' floor kit









### PINEHAVEN CHALET ROOF SHEDS

#### 2 Models

- · Optional timber floor kit available (add 100mm to height)
- · Shed heights shown exclude a floor kit
- · See back page for other custom options







Pinehaven Kaimai with floor kit

#### **PINEHAVEN GAZEBOS**

3 Models - treated pine trellis or weatherboard sides

- Change gazebo wall panels to full height trellis or weatherboard
- · Cedar weatherboard roof panels

- Timber base plate to anchor the gazebo (included as standard)
- · Seating bays included as standard
- · Optional timber floor kit and extra seating





2 seating bays as standard







2 seating bays as standard







All measurements shown for Pinehaven Gazebos are base sizes, allow 120mm to each side for roof overhang. Heights shown exclude timber floor kit. Ti