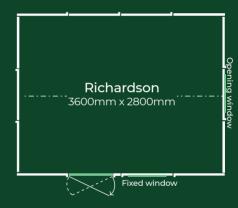

### PINEHAVEN GABLE ROOF SHEDS

6 Models

St Arnaud -- 1800mm x 1900mm

**(** 

.... Craigieburn 2700mm x 1900mm Ben McLeod -----3600mm x 1900mm

Fixed window

St Arnaud, Craigieburn, Ben McLeod & Haast

- 1900mm

Haast 4500mm x 1900mm

Dunstan 2700mm x 2800mm Paxii

- · Option to increase the wall stud height to 1980mm
- Optional addition of Lean to or Gable end verandah (applies to gable roof sheds only)
- · Optional timber floor kit (add 100mm height)
- · Shed heights shown exclude a floor kit
- · See back page for other custom options