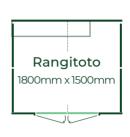

00mm x 1900mm

Dunstan 2700mm x 2800mm Paxii



- · Option to increase the wall stud height to 1980mm
- Optional addition of Lean to or Gable end verandah (applies to gable roof sheds only)
- · Optional timber floor kit (add 100mm height)
- · Shed heights shown exclude a floor kit
- · See back page for other custom options





Non Standard Dunstan with optional floor kit, clear-lite panel and double doors at gable end



Shed assembly; wall panels



Flat pack Pinehaven Shed



## PINEHAVEN COURTYARD CUPBOARDS

#### 10 Models

- · Compact storage solutions for restricted space
- · Lower heights than standard garden sheds
- · Timber floor kit included
- · 3 shelves each 1200mm wide x 300mm deep included
- · Cupboard heights shown include floor



Pinehaven Waiheke

### **GABLE ROOF**









## **LEAN-TO ROOF**

**(** 





Pinehaven Kapiti used as an emergency supplies storage shed

## **CHALET ROOF**









Pinehaven Matiu showing internal shelving



## PINEHAVEN CONTEMPORARY SHEDS

#### 5 Models

- · Optional timber floor kit (add 100mm height)
- · Shed heights shown exclude a floor kit
- · See back page for other custom options

Pinehaven Taupo Shed With optional floor kit and locking handle

1890 wide 2790 wide 3690 wide Tarawera Fixed Window Roof Overhang Roof Overhang Roof Overhang 2410 wide 3400 wide 4217 wide









## PINEHAVEN LEAN-TO ROOF SHEDS

#### 5 Models

**(** 





Pinehaven Richmond with optional floor kit

Tasman, Richmond & Lyell

Tasman 1800mm x 1500mm

Richmond 2700mm x 1500mm

**Lyell** 3600mm x 1500mm



## PINEHAVEN OFFICE / STUDIO

#### 4 M