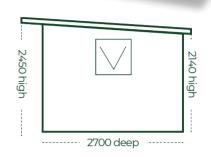

### PINEHAVEN GABLE ROOF SHEDS

6 Models

St Arnaud -- 1800mm x 1900mm

**(** 

.... Craigieburn 2700mm x 1900mm Ben McLeod -----3600mm x 1900mm

Fixed window

St Arnaud, Craigieburn, Ben McLeod & Haast

- 1900mm