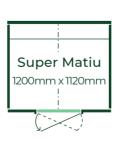

#### 10 Models

- · Compact storage solutions for restricted space
- · Lower heights than standard garden sheds
- · Timber floor kit included
- · 3 shelves each 1200mm wide x 300mm deep included
- · Cupboard heights shown include floor