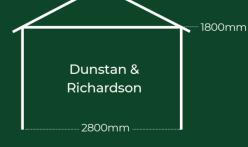

### PINEHAVEN GABLE ROOF SHEDS

6 Models

St Arnaud -- 1800mm x 1900mm

**(** 

.... Craigieburn 2700mm x 1900mm Ben McLeod -----3600mm x 1900mm

Fixed window

St Arnaud, Craigieburn, Ben McLeod & Haast

- 1900mm

Haast 4500mm x 1900mm

Dunstan 2700mm x 2800mm Paxii

- · Option to increase the wall stud height to 1980mm
- Optional addition of Lean to or Gable end verandah (applies to gable roof sheds only)
- · Optional timber floor kit (add 100mm height)
- · Shed heights shown exclude a floor kit
- · See back page for other custom options