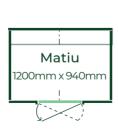

## **CHALET ROOF**

Pinehaven Matiu showing internal shelving

#### 10 Models

- · Compact storage solutions for restricted space
- · Lower heights than standard garden sheds
- · Timber floor kit included
- · 3 shelves each 1200mm wide x 300mm deep included
- · Cupboard heights shown include floor