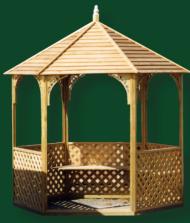

#### **PINEHAVEN GAZEBOS**

3 Models - treated pine trellis or weatherboard sides

- Change gazebo wall panels to full height trellis or weatherboard
- · Cedar weatherboard roof panels

- Timber base plate to anchor the gazebo (included as standard)
- · Seating bays included as standard
- · Optional timber floor kit and extra seating

2 seating bays as standard

2 seating bays as standard

All measurements shown for Pinehaven Gazebos are base sizes, allow 120mm to each side for roof overhang. Heights shown exclude timber floor kit. Timber floor kit will add 100mm to the overall height of the gazebo.

Pinehaven Wainui Trellis Gazebo