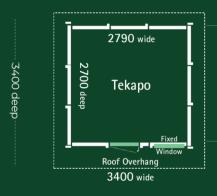

1890 wide 2790 wide 3690 wide Tarawera Fixed Window Roof Overhang Roof Overhang Roof Overhang 2410 wide 3400 wide 4217 wide