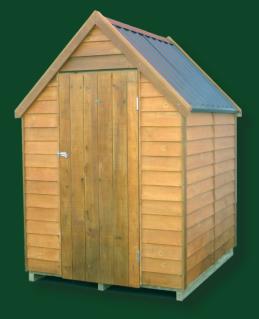

.
- Optional 'residential style' floor kit including aluminium insulation foil. This will add 195mm to overall height
- · Building paper in roof is standard
- · Fire rated building paper in wall panels
- · See back page for other custom options

#### Pinehaven Wakatipu Contemporary Studio

2 Bay Ranch slider, Karaka roofing and joinery







Pinehaven Willis with optional 'residential style' floor kit

**(** 





**(** 



Pinehaven Featherston With optional timber floor kit and with Grey Friars aluminium joinery







Pinehaven Lambton with optional 'residential style' floor kit









### PINEHAVEN CHALET ROOF SHEDS

#### 2 Models

- · Optional timber floor kit available (add 100mm to height)
- · Shed heights shown exclude a floor kit
- · See back page for other custom options







Pinehaven Kaimai with floor kit

#### **PINEHAVEN GAZEBOS**

3 Models - treated pine trellis or weatherboard sides

- Change gazebo wall panels to full height trellis or weatherboard
- · Cedar weatherboard roof panels

- Timber base plate to anchor the gazebo (included as standard)
- · Seating bays included as standard
- · Optional timber floor kit and extra seating





2 seating bays as standard







2 seating bays as standard







All measurements shown for Pinehaven Gazebos are base sizes, allow 120mm to each side for roof overhang. Heights shown exclude timber floor kit. Timber floor kit will add 100mm to the overall height of the gazebo.

Pinehaven Wainui Trellis Gazebo



## PINEHAVEN SUMMER HOUSES

#### 5 Models

- Optional combination of full weatherboard wall panels and wal