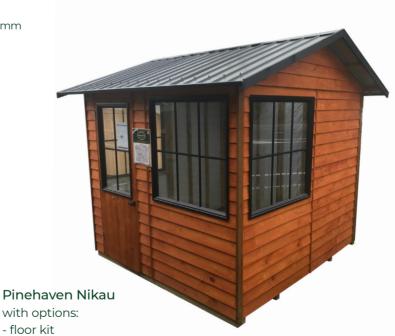

#### Pinehaven Pohutukawa

with options; opening window, clear-lite panel, floor kit, roof and windows in non-standard colour

**(** 

- floor kit
- roof and window in non-standard colour

The Nikau summerhouse shown above has been stained. All Pinehaven kitsets are manufactured using treated NZ timber ready for you to paint and stain.