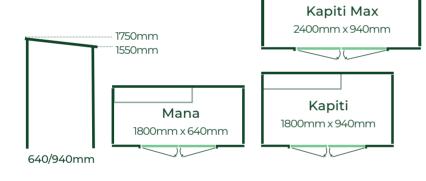

## **LEAN-TO ROOF**

**(** 

Pinehaven Kapiti used as an emergency supplies storage shed