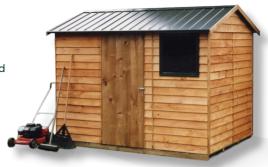

### PINEHAVEN GABLE ROOF SHEDS

6 Models

St Arnaud -- 1800mm x 1900mm

**(** 

.... Craigieburn 2700mm x 1900mm Ben McLeod -----3600mm x 1900mm

Fixed window

St Arnaud, Craigieburn, Ben McLeod & Haast

- 1900mm

Haast 4500mm x 1900mm

Dunstan 2700mm x 2800mm Paxii

- · Option to increase the wall stud height to 1980mm
- Optional addition of Lean to or Gable end verandah (applies to gable roof sheds only)
- · Optional timber floor kit (add 100mm height)
- · Shed heights shown exclude a floor kit
- · See back page for other custom options