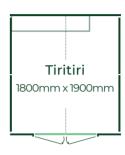

mm x 1900mm

Dunstan 2700mm x 2800mm Paxii



- · Option to increase the wall stud height to 1980mm
- Optional addition of Lean to or Gable end verandah (applies to gable roof sheds only)
- · Optional timber floor kit (add 100mm height)
- · Shed heights shown exclude a floor kit
- · See back page for other custom options





Non Standard Dunstan with optional floor kit, clear-lite panel and double doors at gable end



Shed assembly; wall panels



Flat pack Pinehaven Shed



## PINEHAVEN COURTYARD CUPBOARDS

#### 10 Models

- · Compact storage solutions for restricted space
- · Lower heights than standard garden sheds
- · Timber floor kit included
- · 3 shelves each 1200mm wide x 300mm deep included
- · Cupboard heights shown include floor



Pinehaven Waiheke

### **GABLE ROOF**









## **LEAN-TO ROOF**

**(** 





Pinehaven Kapiti used as an emergency supplies storage shed

## **CHALET ROOF**









Pinehaven Matiu showing internal shelving



## PINEHAVEN CONTEMPORARY SHEDS

#### 5 Models

- · Optional timber floor kit (add 100mm height)
- · Shed heights shown exclude a floor kit
- · See back page for other custom options

Pinehaven Taupo Shed With optional floor kit and locking handle

1890 wide 2790 wide 3690 wide Tarawera Fixed Window Roof Overhang Roof Overhang Roof Overhang 2410 wide 3400 wide 4217 wide









## PINEHAVEN LEAN-TO ROOF SHEDS

#### 5 Models

**(** 





Pinehaven Richmond with optional floor kit

Tasman, Richmond & Lyell

Tasman 1800mm x 1500mm

Richmond 2700mm x 1500mm

**Lyell** 3600mm x 1500mm



## PINEHAVEN OFFICE / STUDIO

#### 4 Mod