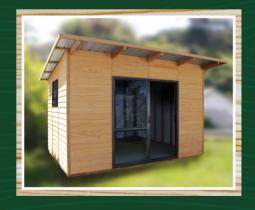

### PINEHAVEN GABLE ROOF SHEDS

6 Models

St Arnaud -- 1800mm x 1900mm

**(** 

.... Craigieburn 2700mm x 1900mm Ben McLeod -----3600mm x 1900mm

Fixed window

St Arnaud, Craigieburn, Ben McLeod & Haast

- 1900mm

Haast 4500mm x 1900mm

Dunstan 2700mm x 2800mm Paxii

- · Option to increase the wall stud height to 1980mm
- Optional addition of Lean to or Gable end verandah (applies to gable roof sheds only)
- · Optional timber floor kit (add 100mm height)
- · Shed heights shown exclude a floor kit
- · See back page for other custom options