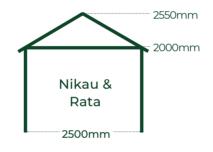

## PINEHAVEN SUMMER HOUSES

#### 5 Models

- Optional combination of full weatherboard wall panels and wall panels with glass windows
- Aluminium fixed windows with colonial bars are a standard feature, including door
- Optional upgrade of window from fixed to opening
- Standard wall height of 2000mm high
- Locking handle included
- Building paper under the roof is standard
- Fire rated paper in the walls is standard
- Optional timber floor kit will add 100mm to overall height

#### Pinehaven Pohutukawa

with options; opening window, clear-lite panel, floor kit, roof and windows in non-standard colour

**(** 

- floor kit
- roof and window in non-standard colour

The Nikau summerhouse shown above has been stained. All Pinehaven kitsets are manufactured using treated NZ timber ready for you to paint and stain.