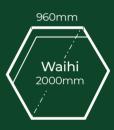

#### 10 Models

- · Compact storage solutions for restricted space
- · Lower heights than standard garden sheds
- · Timber floor kit included
- · 3 shelves each 1200mm wide x 300mm deep included
- · Cupboard heights shown include floor

Pinehaven Waiheke