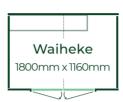

4500mm x 1900mm

Dunstan 2700mm x 2800mm Paxii



- · Option to increase the wall stud height to 1980mm
- Optional addition of Lean to or Gable end verandah (applies to gable roof sheds only)
- · Optional timber floor kit (add 100mm height)
- · Shed heights shown exclude a floor kit
- · See back page for other custom options





Non Standard Dunstan with optional floor kit, clear-lite panel and double doors at gable end



Shed assembly; wall panels



Flat pack Pinehaven Shed



## PINEHAVEN COURTYARD CUPBOARDS

#### 10 Models

- · Compact storage solutions for restricted space
- · Lower heights than standard garden sheds
- · Timber floor kit included
- · 3 shelves each 1200mm wide x 300mm deep included
- · Cupboard heights shown include floor



Pinehaven Waiheke

### **GABLE ROOF**









## **LEAN-TO ROOF**

**(** 





Pinehaven Kapiti used as an emergency supplies storage shed

## **CHALET ROOF**









Pinehaven Matiu showing internal shelving



## PINEHAVEN CONTEMPORARY SHEDS

#### 5 Models

- · Optional timber floor kit (add 100mm height)
- · Shed heights shown exclude a floor kit
- · See back page for other custom options

Pinehaven Taupo Shed With optional floor kit and locking handle

1890 wide 2790 wide 3690 wide Tarawera Fixed Window Roof Overhang Roof Overhang Roof Overhang 2410 wide 3400 wide 4217 wide









## PINEHAVEN LEAN-TO ROOF SHEDS

#### 5 Models

**(** 





Pinehaven Richmond with optional floor kit

Tasman, Richmond & Lyell

Tasman 1800mm x 1500mm

Richmond 2700mm x 1500mm

**Lyell** 3600mm x 1500mm



## PINEHAVEN OFFICE / STUDIO

#### 4