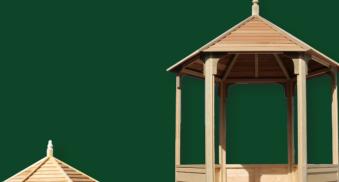

#### **PINEHAVEN GAZEBOS**

3 Models - treated pine trellis or weatherboard sides

- Change gazebo wall panels to full height trellis or weatherboard
- · Cedar weatherboard roof panels

- Timber base plate to anchor the gazebo (included as standard)
- · Seating bays included as standard
- · Optional timber floor kit and extra seating

2 seating bays as standard

2 seating bays as standard

All measurements shown for Pinehaven Gazebos are base sizes, allow 120mm to each side for roof overhang. Heights shown exclude timber floor kit. Timber floor kit will add 100mm to the overall height of the gazebo.

Pinehaven Wainui Trellis Gazebo