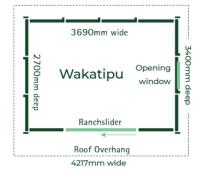

#### 4 Models

- · Perfect for a small home office, studio or sleepout
- Aluminium ranch slider and opening window with reveals.
- Optional 'residential style' floor kit including aluminium insulation foil. This will add 195mm to overall height
- · Building paper in roof is standard
- · Fire rated building paper in wall panels
- · See back page for other custom options

#### Pinehaven Wakatipu Contemporary Studio

2 Bay Ranch slider, Karaka roofing and joinery

Pinehaven Willis with optional 'residential style' floor kit

**(** 

**(** 

Pinehaven Featherston With optional timber floor kit and with Grey Friars aluminium joinery