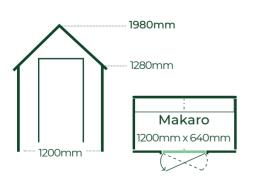

#### 10 Models

- · Compact storage solutions for restricted space
- · Lower heights than standard garden sheds
- · Timber floor kit included
- · 3 shelves each 1200mm wide x 300mm deep included
- · Cupboard heights shown include floor