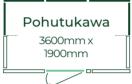

#### 5 Models

- Optional combination of full weatherboard wall panels and wall panels with glass windows
- Aluminium fixed windows with colonial bars are a standard feature, including door
- Optional upgrade of window from fixed to opening
- Standard wall height of 2000mm high
- Locking handle included
- Building paper under the roof is standard
- Fire rated paper in the walls is standard
- Optional timber floor kit will add 100mm to overall height

#### Panels with windows Panels with full weatherboard

#### Pinehaven Pohutukawa

with options; opening window, clear-lite panel, floor kit, roof and windows in non-standard colour

**(** 

- floor kit
- roof and window in non-standard colour

The Nikau summerhouse shown above has been stained. All Pinehaven kitsets are manufactured using treated NZ timber ready for you to paint and stain.