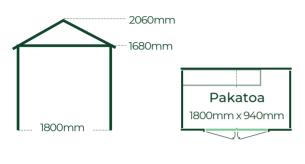

#### 10 Models

- · Compact storage solutions for restricted space
- · Lower heights than standard garden sheds
- · Timber floor kit included
- · 3 shelves each 1200mm wide x 300mm deep included
- · Cupboard heights shown include floor