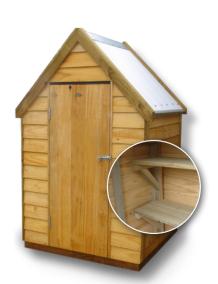

Lean to or Gable end verandah (applies to gable roof sheds only)
- · Optional timber floor kit (add 100mm height)
- · Shed heights shown exclude a floor kit
- · See back page for other custom options





Non Standard Dunstan with optional floor kit, clear-lite panel and double doors at gable end



Shed assembly; wall panels



Flat pack Pinehaven Shed



## PINEHAVEN COURTYARD CUPBOARDS

#### 10 Models

- · Compact storage solutions for restricted space
- · Lower heights than standard garden sheds
- · Timber floor kit included
- · 3 shelves each 1200mm wide x 300mm deep included
- · Cupboard heights shown include floor



Pinehaven Waiheke

### **GABLE ROOF**









## **LEAN-TO ROOF**

**(** 





Pinehaven Kapiti used as an emergency supplies storage shed

## **CHALET ROOF**









Pinehaven Matiu showing internal shelving



## PINEHAVEN CONTEMPORARY SHEDS

#### 5 Models

- · Optional timber floor kit (add 100mm height)
- · Shed heights shown exclude a floor kit
- · See back page for other custom options

Pinehaven Taupo Shed With optional floor kit and locking handle

1890 wide 2790 wide 3690 wide Tarawera Fixed Window Roof Overhang Roof Overhang Roof Overhang 2410 wide 3400 wide 4217 wide









## PINEHAVEN LEAN-TO ROOF SHEDS

#### 5 Models

**(** 





Pinehaven Richmond with optional floor kit

Tasman, Richmond & Lyell

Tasman 1800mm x 1500mm

Richmond 2700mm x 1500mm

**Lyell** 3600mm x 1500mm



## PINEHAVEN OFFICE / STUDIO

#### 4 Models

- · Perfect for a small home office, studio or sleepout
- Aluminium ranch slider and opening window with reveals.
- O