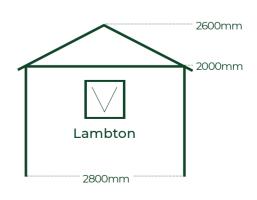

ond 2700mm x 1500mm

**Lyell** 3600mm x 1500mm



## PINEHAVEN OFFICE / STUDIO

#### 4 Models

- · Perfect for a small home office, studio or sleepout
- Aluminium ranch slider and opening window with reveals.
- Optional 'residential style' floor kit including aluminium insulation foil. This will add 195mm to overall height
- · Building paper in roof is standard
- · Fire rated building paper in wall panels
- · See back page for other custom options

#### Pinehaven Wakatipu Contemporary Studio

2 Bay Ranch slider, Karaka roofing and joinery







Pinehaven Willis with optional 'residential style' floor kit

**(** 





**(** 



Pinehaven Featherston With optional timber floor kit and with Grey Friars aluminium joinery







Pinehaven Lambton with optional 'residential style' floor kit









### PINEHAVEN CHALET ROOF SHEDS

#### 2 Models

- · Optional timber floor kit available (add 100mm to height)
- · Shed heights shown exclude a floor kit
- · See back page for other custom options







Pinehaven Kaimai with floor kit

#### **PINEHAVEN GAZEBOS**

3 Models - treated pine trellis or weatherboard sides

- Change gazebo wall panels to full height trellis or weatherboard
- · Cedar weatherboard roof panels

- Timber base plate to anchor the gazebo (included as standard)
- · Seating bays included as standard
- · Optional timber floor kit and extra seating





2 seating bays as standard







2 seating bays as standard







All measurements shown for Pinehaven Gazebos are base sizes, allow 120mm to each side for roof overhang. Heights shown exclude timber floor kit. Timb