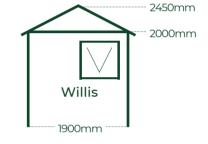

### PINEHAVEN GABLE ROOF SHEDS

6 Models

St Arnaud -- 1800mm x 1900mm

**(** 

.... Craigieburn 2700mm x 1900mm Ben McLeod -----3600mm x 1900mm

Fixed window

St Arnaud, Craigieburn, Ben McLeod & Haast

- 1900mm