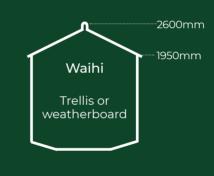

#### 10 Models

- · Compact storage solutions for restricted space
- · Lower heights than standard garden sheds
- · Timber floor kit included
- · 3 shelves each 1200mm wide x 300mm deep included
- · Cupboard heights shown include floor

Pinehaven Waiheke