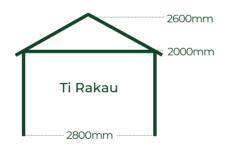

2 seating bays as standard

2 seating bays as standard

All measurements shown for Pinehaven Gazebos are base sizes, allow 120mm to each side for roof overhang. Heights shown exclude timber floor kit. Timber floor kit will add 100mm to the overall height of the gazebo.

Pinehaven Wainui Trellis Gazebo