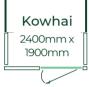

### PINEHAVEN GABLE ROOF SHEDS

6 Models

St Arnaud -- 1800mm x 1900mm

**(** 

.... Craigieburn 2700mm x 1900mm Ben McLeod -----3600mm x 1900mm

Fixed window

St Arnaud, Craigieburn, Ben McLeod & Haast

- 1900mm