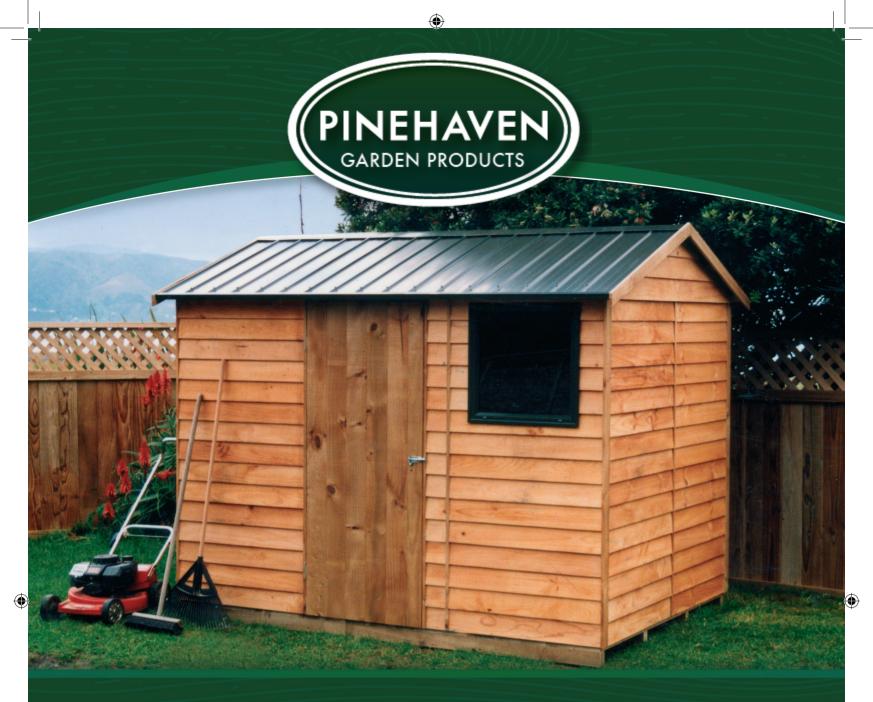

## PINEHAVEN CONTEMPORARY SHEDS

#### 5 Models

- · Optional timber floor kit (add 100mm height)
- · Shed heights shown exclude a floor kit
- · See back page for other custom options

Pinehaven Taupo Shed With optional floor kit and locking handle