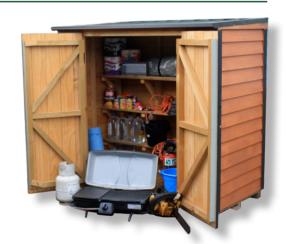

0mm Paxii



- · Option to increase the wall stud height to 1980mm
- Optional addition of Lean to or Gable end verandah (applies to gable roof sheds only)
- · Optional timber floor kit (add 100mm height)
- · Shed heights shown exclude a floor kit
- · See back page for other custom options





Non Standard Dunstan with optional floor kit, clear-lite panel and double doors at gable end



Shed assembly; wall panels



Flat pack Pinehaven Shed



## PINEHAVEN COURTYARD CUPBOARDS

#### 10 Models

- · Compact storage solutions for restricted space
- · Lower heights than standard garden sheds
- · Timber floor kit included
- · 3 shelves each 1200mm wide x 300mm deep included
- · Cupboard heights shown include floor



Pinehaven Waiheke

### **GABLE ROOF**









## **LEAN-TO ROOF**

**(** 





Pinehaven Kapiti used as an emergency supplies storage shed

## **CHALET ROOF**









Pinehaven Matiu showing internal shelving



## PINEHAVEN CONTEMPORARY SHEDS

#### 5 Models

- · Optional timber floor kit (add 100mm height)
- · Shed heights shown exclude a floor kit
- · See back page for other custom options

Pinehaven Taupo Shed With optional floor kit and locking handle

1890 wide 2790 wide 3690 wide Tarawera Fixed Window Roof Overhang Roof Overhang Roof Overhang 2410 wide 3400 wide 4217 wide









## PINEHAVEN LEAN-TO ROOF SHEDS

#### 5 Models

**(** 





Pinehaven Richmond with optional floor kit

Tasman, Richmond & Lyell

Tasman 1800mm x 1500mm

Richmond 2700mm x 1500mm

**Lyell** 3600mm x 1500mm



## PINEHAVEN OFFICE / STUDIO

#### 4 Models

- · Perfect for a small home