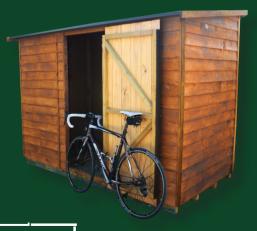

## PINEHAVEN LEAN-TO ROOF SHEDS

#### 5 Models

**(** 

Pinehaven Richmond with optional floor kit

Tasman, Richmond & Lyell

Tasman 1800mm x 1500mm

Richmond 2700mm x 1500mm

**Lyell** 3600mm x 1500mm