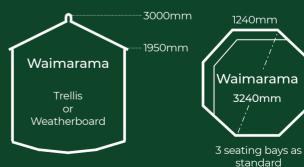

#### **PINEHAVEN GAZEBOS**

3 Models - treated pine trellis or weatherboard sides

- Change gazebo wall panels to full height trellis or weatherboard
- · Cedar weatherboard roof panels

- Timber base plate to anchor the gazebo (included as standard)
- · Seating bays included as standard
- · Optional timber floor kit and extra seating

2 seating bays as standard

2 seating bays as standard

All measurements shown for Pinehaven Gazebos are base sizes, allow 120mm to each side for roof overhang. Heights shown exclude timber floor kit. Timber floor kit will add 100mm to the overall height of the gazebo.