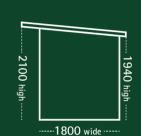

#### 5 Models

**(** 

Pinehaven Richmond with optional floor kit

Tasman, Richmond & Lyell

Tasman 1800mm x 1500mm

Richmond 2700mm x 1500mm

**Lyell** 3600mm x 1500mm