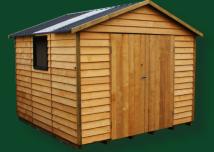

### PINEHAVEN GABLE ROOF SHEDS

6 Models

St Arnaud -- 1800mm x 1900mm

**(** 

.... Craigieburn 2700mm x 1900mm Ben McLeod -----3600mm x 1900mm

Fixed window

St Arnaud, Craigieburn, Ben McLeod & Haast

- 1900mm

Haast 4500mm x 1900mm

Dunstan 2700mm x 2800mm Paxii

- · Option to increase the wall stud height to 1980mm
- Optional addition of Lean to or Gable end verandah (applies to gable roof sheds only)
- · Optional timber floor kit (add 100mm height)
- · Shed heights shown exclude a floor kit
- · See back page for other custom options