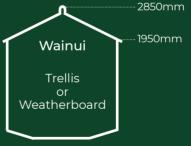

#### **PINEHAVEN GAZEBOS**

3 Models - treated pine trellis or weatherboard sides

- Change gazebo wall panels to full height trellis or weatherboard
- · Cedar weatherboard roof panels

- Timber base plate to anchor the gazebo (included as standard)
- · Seating bays included as standard
- · Optional timber floor kit and extra seating

2 seating bays as standard

2 seating bays as standard

All measurements shown for Pinehaven Gazebos are base sizes, allow 120mm to each side for roof overhang. Heights shown exclude timber floor kit. Timber floor kit will add 100mm to the overall height of the gazebo.

Pinehaven Wainui Trellis Gazebo