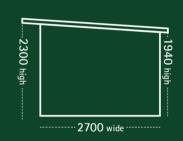

## PINEHAVEN LEAN-TO ROOF SHEDS

#### 5 Models

**(** 

Pinehaven Richmond with optional floor kit

Tasman, Richmond & Lyell

Tasman 1800mm x 1500mm

Richmond 2700mm x 1500mm

**Lyell** 3600mm x 1500mm