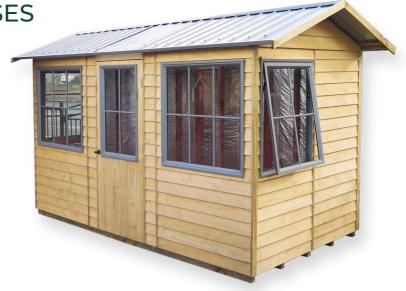

seating bays as standard







2 seating bays as standard







All measurements shown for Pinehaven Gazebos are base sizes, allow 120mm to each side for roof overhang. Heights shown exclude timber floor kit. Timber floor kit will add 100mm to the overall height of the gazebo.

Pinehaven Wainui Trellis Gazebo



## PINEHAVEN SUMMER HOUSES

#### 5 Models

- Optional combination of full weatherboard wall panels and wall panels with glass windows
- Aluminium fixed windows with colonial bars are a standard feature, including door
- Optional upgrade of window from fixed to opening
- Standard wall height of 2000mm high
- Locking handle included
- Building paper under the roof is standard
- Fire rated paper in the walls is standard
- Optional timber floor kit will add 100mm to overall height



#### Panels with windows Panels with full weatherboard







#### Pinehaven Pohutukawa

with options; opening window, clear-lite panel, floor kit, roof and windows in non-standard colour



**(** 











- floor kit
- roof and window in non-standard colour

The Nikau summerhouse shown above has been stained. All Pinehaven kitsets are manufactured using treated NZ timber ready for you to paint and stain.





## CUSTOMISE YOUR PINEHAVEN SHED, STUDIO or SUMMERHOUSE Enquire through our agent OR email: sales@pinehavensheds.co.nz | fill out online order form www.pinehavensheds.co.nz

| Select your Pinehaven productions