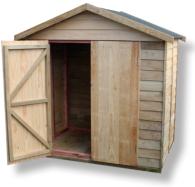

eburn, Ben McLeod & Haast

- 1900mm

Haast 4500mm x 1900mm

Dunstan 2700mm x 2800mm Paxii



- · Option to increase the wall stud height to 1980mm
- Optional addition of Lean to or Gable end verandah (applies to gable roof sheds only)
- · Optional timber floor kit (add 100mm height)
- · Shed heights shown exclude a floor kit
- · See back page for other custom options





Non Standard Dunstan with optional floor kit, clear-lite panel and double doors at gable end



Shed assembly; wall panels



Flat pack Pinehaven Shed



## PINEHAVEN COURTYARD CUPBOARDS

#### 10 Models

- · Compact storage solutions for restricted space
- · Lower heights than standard garden sheds
- · Timber floor kit included
- · 3 shelves each 1200mm wide x 300mm deep included
- · Cupboard heights shown include floor



Pinehaven Waiheke

### **GABLE ROOF**









## **LEAN-TO ROOF**

**(** 





Pinehaven Kapiti used as an emergency supplies storage shed

## **CHALET ROOF**









Pinehaven Matiu showing internal shelving



## PINEHAVEN CONTEMPORARY SHEDS

#### 5 Models

- · Optional timber floor kit (add 100mm height)
- · Shed heights shown exclude a floor kit
- · See back page for other custom options

Pinehaven Taupo Shed With optional floor kit and locking handle

1890 wide 2790 wide 3690 wide Tarawera Fixed Window Roof Overhang Roof Overhang Roof Overhang 2410 wide 3400 wide 4217 wide









## PINEHAVEN LEAN-TO ROOF SHEDS

#### 5 Models

**(** 





Pinehaven Richmond with optional floor kit

Tasman, Richmond & Lyell

Tasman 1800mm x 1500mm

Richmond 2700mm x 1500mm

**Lyell** 3600mm x 150