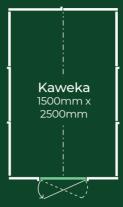

#### 2 Models

- · Optional timber floor kit available (add 100mm to height)
- · Shed heights shown exclude a floor kit
- · See back page for other custom options

Pinehaven Kaimai with floor kit