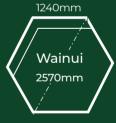

#### **PINEHAVEN GAZEBOS**

3 Models - treated pine trellis or weatherboard sides

- Change gazebo wall panels to full height trellis or weatherboard
- · Cedar weatherboard roof panels

- Timber base plate to anchor the gazebo (included as standard)
- · Seating bays included as standard
- · Optional timber floor kit and extra seating

2 seating bays as standard

2 seating bays as standard

All measurements shown for Pinehaven Gazebos are base sizes, allow 120mm to each side for roof overhang. Heights shown exclude timber floor kit. Timber floor kit will add 100mm to the overall height of the gazebo.