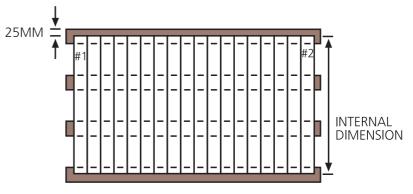

## **ASSEMBLING WOODEN FLOOR**

- 1. Set out runners at external dimension and space centre runners evenly between.
- 2. Nail on floor boards (#1 & #2 only) at internal dimensions and nail at outside corners only.
- 3. Square across from corner to corner diagonally and finish nailing boards # 1 & #2.
- 4. Lay out internal boards, you may have to rip the last one down the centre and nail off using 60mm x 2.8mm galve flathead nails.
- 5. To fix shed to floor, drill through bottom channel and sheeting at every rib where there is no rivet. Nail through inside lip of channel into floor boards.