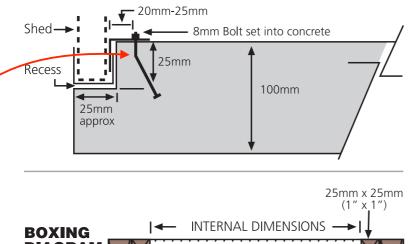

**Concrete floor** volume is based on 100mm thick concrete floor. **Clamps** required is for recessed (rebated) floors only. More clamps will be required for flat floors and also in windy areas.

## RECESSED CONCRETE FLOOR PLAN

**PEG FLOOR INTO GROUND IN A WINDY AREA** 

Note: Garden Master take no responsibility for any variation to the above plans. Garden Master also recommend all sheds have a recessed floor.

Note: Bent bolts no longer supplied. Now comes with straight dynabolts that can be drilled in when concrete has set.