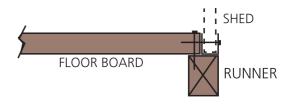

## **ASSEMBLING WOODEN FLOOR**

- 1. Set out runners at external dimension and space centre runners evenly between.
- 2. Nail on floor boards (#1 & #2 only) at internal dimensions and nail at outside corners only.
- 3. Square across from corner to corner diagonally and finish nailing boards # 1 & #2.
- 4. Lay out internal boards, you may have to rip the last one down the centre and nail off using 60mm x 2.8mm galve flathead nails.
- 5. To fix shed to floor, drill through bottom channel and sheeting at every rib where there is no rivet. Nail through inside lip of channel into floor boards.