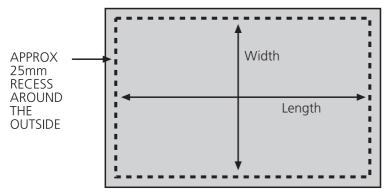

25@2985                     | 2                     | 11.42                  | 1.15                     | 14            |
| GM3838 | 3770x3770                 | 3720x3720                 | 8@3770                   | 25@3720                     | 3                     | 14,21                  | 1,43                     | 16            |

Runners: H4 treated 75 x 50 (or 100 x 100 posts for a heavier floor)

Floor boards: H3 treated 150 x 19 (Fence palings) Nails: 60 x 2.8 galv flat head nails

\*GMA Models Bird aviary floor dimensions are 20mm deeper in (W) width.

**Concrete floor** volume is based on 100mm thick concrete floor. **Clamps** required is for recessed (rebated) floors only. More clamps will be required for flat floors and also in windy areas.

## RECESSED CONCRETE FLOOR PLAN







## **RECESSED TIMBER FLOOR PLAN**



## **ASSEMBLING WOODEN FLOOR**

- 1. Set out runners at external dimension and space centre runners evenly between.
- 2. Nail on floor boards (#1 & #2 only) at internal dimensions and nail at outside corners only.
- 3. Square across from corner to corner diagonally and finish nailing boards # 1 & #2.
- 4. Lay out internal boards, you may have to rip the last one down the centre and nail off using 60mm x 2.8mm galve flathead nails.
- 5. To fix shed to floor, drill through bottom channel and sheeting at every rib where there is no rivet. Nail through inside lip of channel into floor boards.



**PEG FLOOR INTO GROUND IN A WINDY AREA** 

Note: Garden Master take no responsibility for any variation to the above plans. Garden Master also recommend all