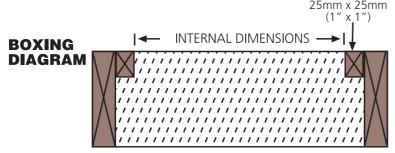

## **RECESSED TIMBER FLOOR PLAN**

## **ASSEMBLING WOODEN FLOOR**

- 1. Set out runners at external dimension and space centre runners evenly between.
- 2. Nail on floor boards (#1 & #2 only) at internal dimensions and nail at outside corners only.
- 3. Square across from corner to corner diagonally and finish nailing boards # 1 & #2.
- 4. Lay out internal boards, you may have to rip the last one down the centre and nail off using 60mm x 2.8mm galve flathead nails.
- 5. To fix shed to floor, drill through bottom channel and sheeting at every rib where there is no rivet. Nail through inside lip of channel into floor boards.